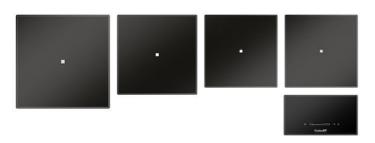

## **SPOT CARRE 4 FOYERS**

**Induction Hobs** 

Code: I365 N40

Système modulaire à libre positionnement du plan de travail

## **DETAILS**

| Coloring               | Black                                                      |
|------------------------|------------------------------------------------------------|
| Edge/Installation Type | Bevelled Edge - for flush-mount or over-mount installation |
| Material               | Ceramic glass                                              |
| Supply                 | 230 - 380 V (50/60 Hz)                                     |
| Full description       | Quadra Modular Composition - 4 fields - black              |
| Heating element        | Four zones                                                 |
| Built-in hole          | View technical data sheet                                  |
| Notes:                 | Connection box included                                    |
| Total power            | 7.400 W                                                    |